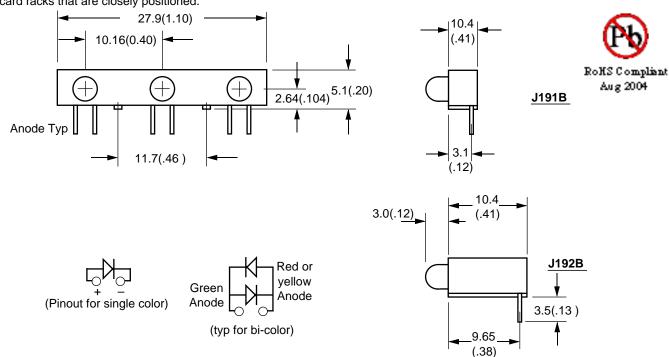

## T-1, (3-mm) Round, Triple PCB Mount LED Indicator, J191B and J192B Series

Specify part desired as follows:

J191B/Order Code LED1 + Order Code LED 2 + Order Code LED 3 For example: "J191B/I+Y+G" designates an assembly with a red LED, a yellow LED and a green LED from left to right.